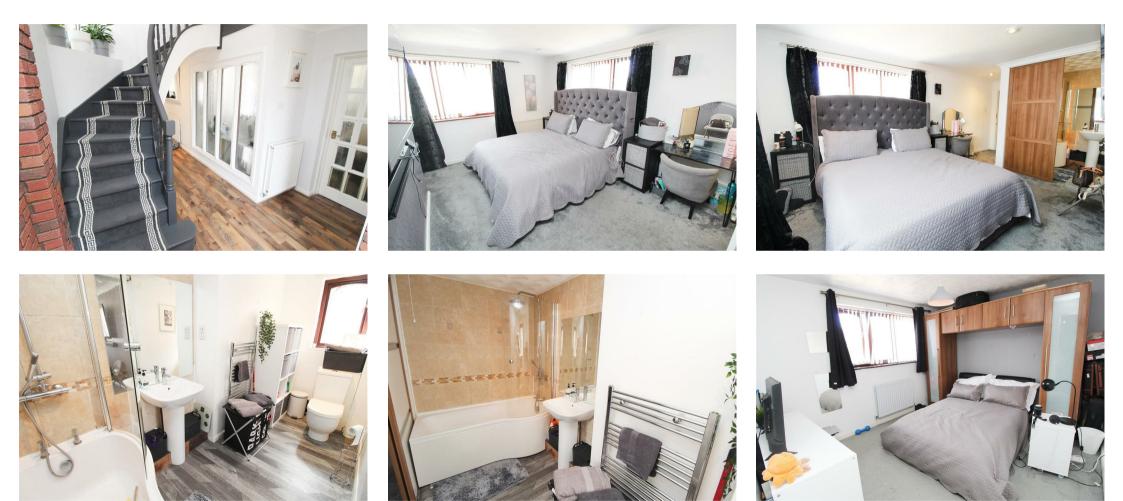

In further details this impressive family home comprises of four reception rooms (study, dining room, living room and snug), downstairs cloakroom, Kitchen, Utility room and a downstairs cloak room to the ground floor. On the first floor is six bedrooms, two en-suites and a family bathroom. Outside has a private rear garden, large driveway and a double garage.

#### **GROUND FLOOR**

**Entrance Hall** 

Kitchen/Breakfast Room 12'4" x 10'7"

Utility 7'1" x 5'1"

Living Room 14'0" x 11'3"

Office 11'3" x 6'2"

Dining Area 11'8" x 9'4"

Snug Area 15'1" x 10'4"

### FIRST FLOOR

Hall

Master Bedroom 18'2" x 10'2"

Dressing Area 14'2" x 5'2"

En-suite 11'8" x 4'5"

Bedroom 2 14'4" x 10'0"

En-Suite 7'6" x 4'1"

Bedroom 3 11'6" x 10'2"

Bedroom 4 10'5" x 10'0"

Bedroom 5 10'4" x 7'6"

Bedroom 6 10'11" x 5'8"

Bathroom

OUTSIDE

Driveway Parking

Double Garage 17'1" x 15'8"

Private Rear Garden