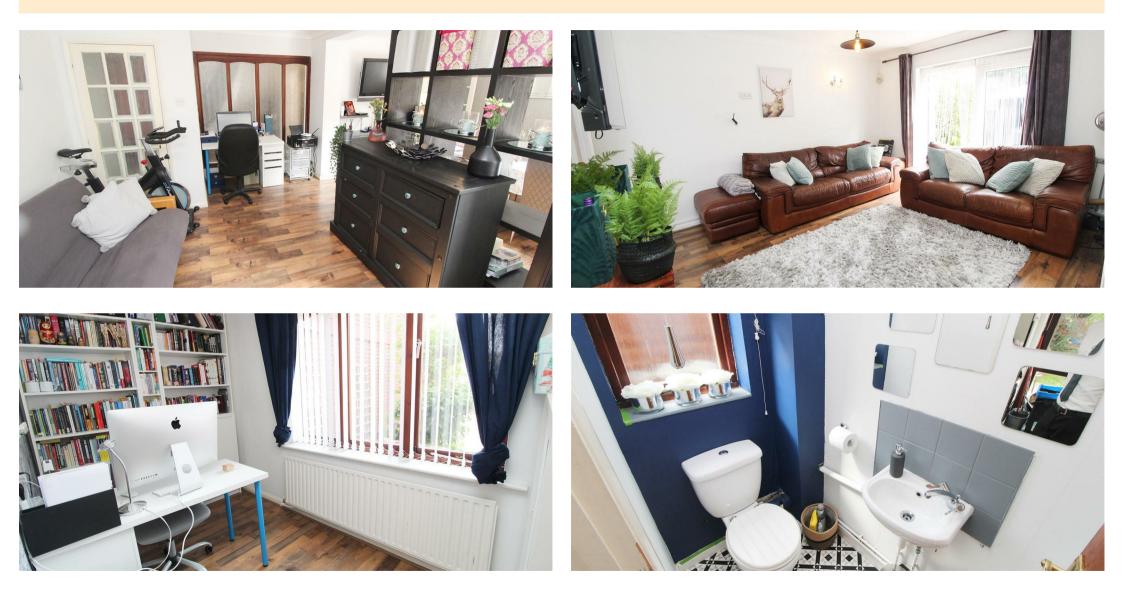

In further details this impressive family home comprises of four reception rooms (study, dining room, living room and snug), downstairs cloakroom, Kitchen, Utility room and a downstairs cloak room to the ground floor. On the first floor is six bedrooms, two en-suites and a family bathroom. Outside has a private rear garden, large driveway and a double garage.

#### **GROUND FLOOR**

**Entrance Hall** 

Kitchen/Breakfast Room 12'4" x 10'7"

Utility 7'1" x 5'1"

Living Room 14'0" x 11'3"

Office 11'3" x 6'2"

Dining Area 11'8" x 9'4"

Snug Area 15'1" x 10'4"