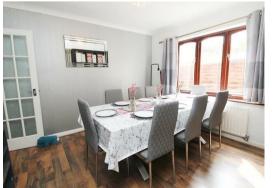

#### **GROUND FLOOR**

**Entrance Hall** 

Kitchen/Breakfast Room 12'4" x 10'7"

Utility 7'1" x 5'1"

Living Room 14'0" x 11'3"

Office 11'3" x 6'2"

Dining Area 11'8" x 9'4"

Snug Area 15'1" x 10'4"