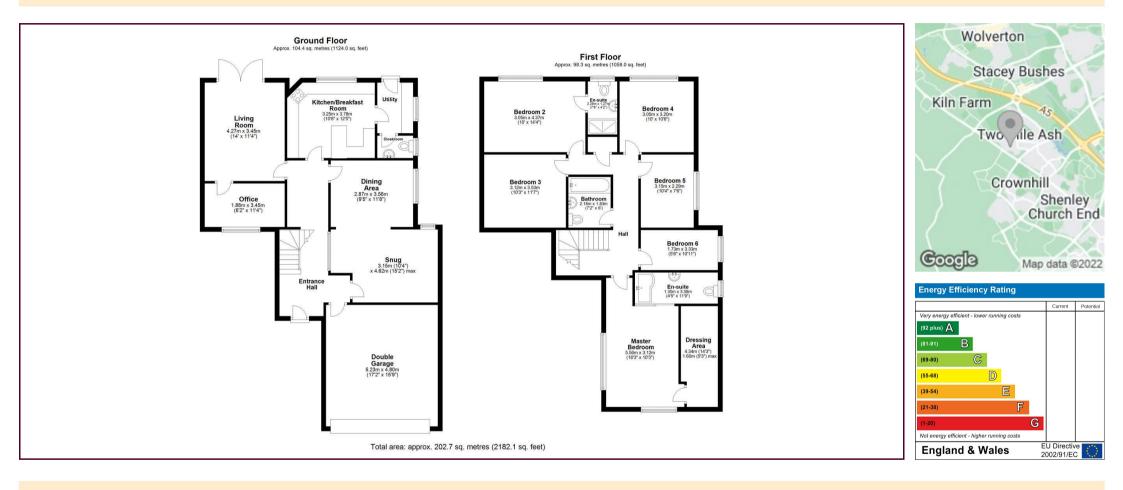

#### **GROUND FLOOR**

**Entrance Hall** 

Kitchen/Breakfast Room 12'4" x 10'7"

Utility 7'1" x 5'1"

Living Room 14'0" x 11'3"

Office 11'3" x 6'2"

Dining Area 11'8" x 9'4"

Snug Area 15'1" x 10'4"

### FIRST FLOOR

Hall

Master Bedroom 18'2" x 10'2"

Dressing Area 14'2" x 5'2"

En-suite 11'8" x 4'5"

Bedroom 2 14'4" x 10'0"

En-Suite 7'6" x 4'1"

Bedroom 3 11'6" x 10'2"

Bedroom 4 10'5" x 10'0"

Bedroom 5 10'4" x 7'6"

Bedroom 6 10'11" x 5'8"

Bathroom

OUTSIDE

Driveway Parking

Double Garage 17'1" x 15'8"

Private Rear Garden

The mention of any appliances and/or services within these details does not imply they are in full and efficient working order.

Any plans included within these details are a GUIDE TO THE LAYOUT OF THE PROPERTY ONLY and are NOT DRAWN TO SCALE. Dimensions are approximate.