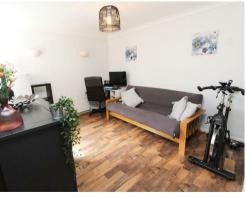

#### **GROUND FLOOR**

**Entrance Hall** 

Kitchen/Breakfast Room 12'4" x 10'7"

Utility 7'1" x 5'1"

Living Room 14'0" x 11'3"

Office 11'3" x 6'2"

Dining Area 11'8" x 9'4"

Snug Area 15'1" x 10'4"