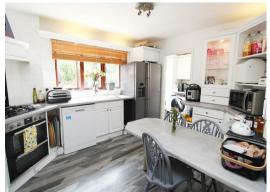

#### **GROUND FLOOR**

**Entrance Hall** 

Kitchen/Breakfast Room 12'4" x 10'7"

Utility 7'1" x 5'1"

Living Room 14'0" x 11'3"

Office 11'3" x 6'2"

Dining Area 11'8" x 9'4"

Snug Area 15'1" x 10'4"