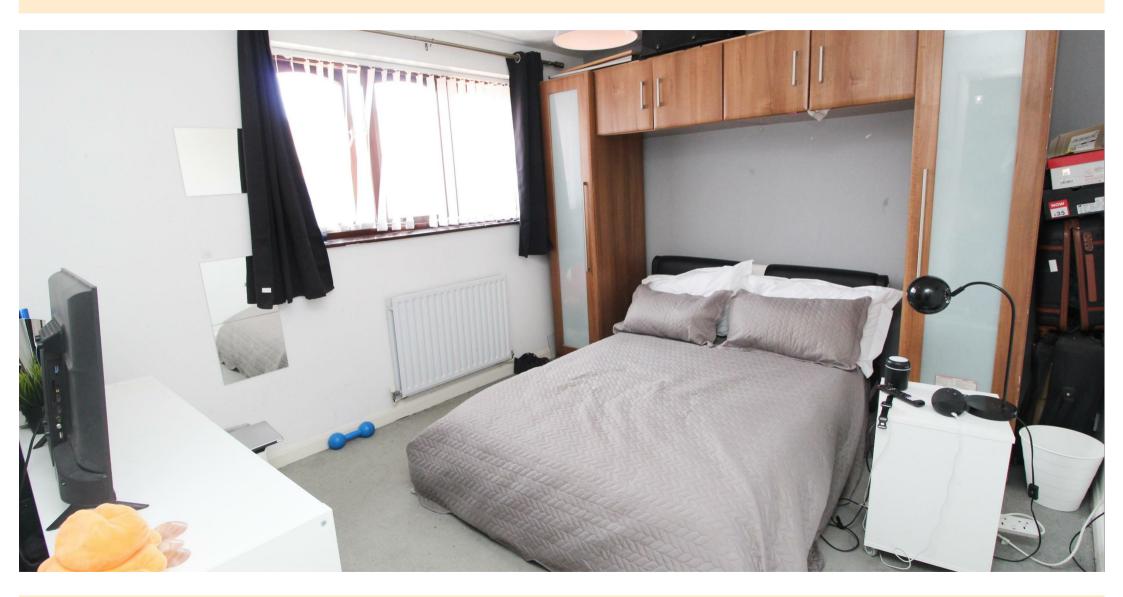

### FIRST FLOOR

Hall

Master Bedroom 18'2" x 10'2"

Dressing Area 14'2" x 5'2"

En-suite 11'8" x 4'5"

Bedroom 2 14'4" x 10'0"

En-Suite 7'6" x 4'1"

Bedroom 3 11'6" x 10'2"

Bedroom 4 10'5" x 10'0"

Bedroom 5 10'4" x 7'6"

Bedroom 6 10'11" x 5'8"

Bathroom

OUTSIDE

Driveway Parking

Double Garage 17'1" x 15'8"

Private Rear Garden