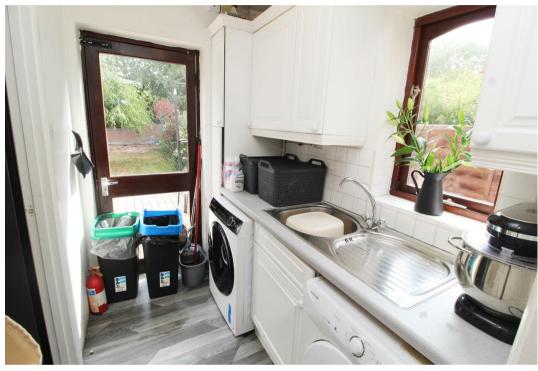

#### **GROUND FLOOR**

**Entrance Hall** 

Kitchen/Breakfast Room 12'4" x 10'7"

Utility 7'1" x 5'1"

Living Room 14'0" x 11'3"

Office 11'3" x 6'2"

Dining Area 11'8" x 9'4"

Snug Area 15'1" x 10'4"