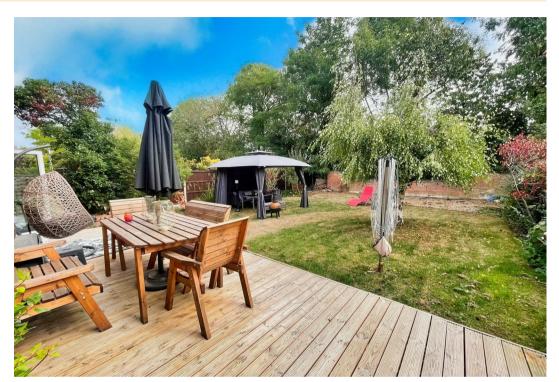

In further details this impressive family home comprises of four reception rooms (study, dining room, living room and snug), downstairs cloakroom, Kitchen, Utility room and a downstairs cloak room to the ground floor. On the first floor is six bedrooms, two en-suites and a family bathroom. Outside has a private rear garden, large driveway and a double garage.

Bedroom 4 10'5" x 10'0"

Bedroom 5 10'4" x 7'6"

Bedroom 6 10'11" x 5'8"

Bathroom

OUTSIDE

Driveway Parking

Double Garage 17'1" x 15'8"

Private Rear Garden