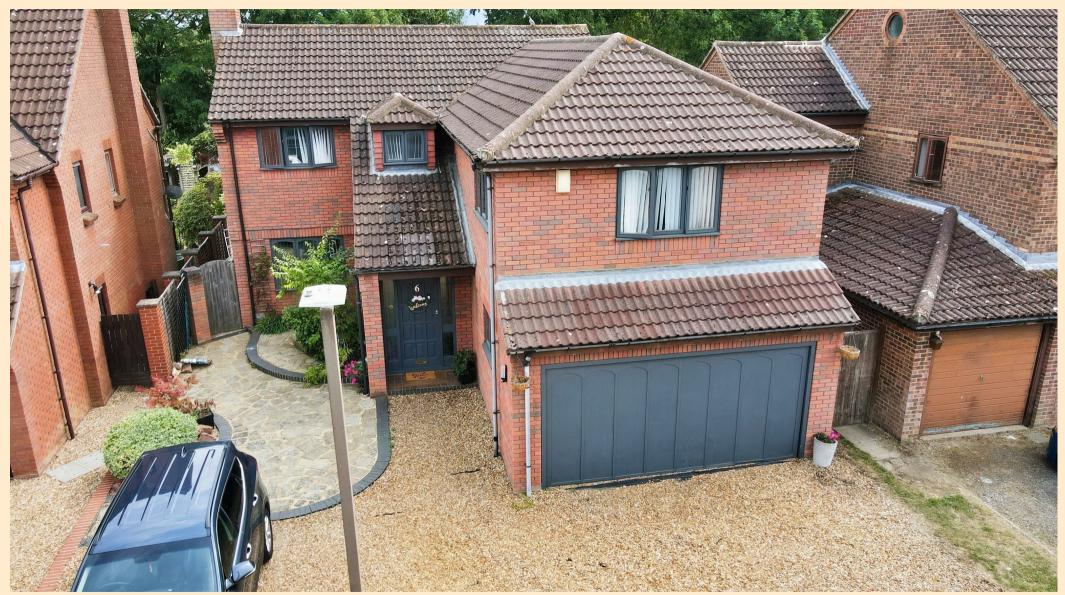

£675,000

This AMAZING STATEMENT FAMILY HOME benefits from a LARGE DOUBLE GARAGE, DOWNSTAIRS STUDY, TWO EN-SUITES and FOUR RECEPTION ROOMS. Outside boasts A LARGE PRIVATE REAR GARDEN, and a HUGE DRIVEWAY FOR UP TO THREE CARS. THIS IS NOT TO BE MISSED!

In further details this impressive family home comprises of four reception rooms (study, dining room, living room and snug), downstairs cloakroom, Kitchen, Utility room and a downstairs cloak room to the ground floor. On the first floor is six bedrooms, two en-suites and a family bathroom. Outside has a private rear garden, large driveway and a double garage.

- DOUBLE GARAGE
- TWO EN-SUITES
- DOWNSTAIRS CLOAKROOM
- LARGE DRIVEAY
- PRIVATE REAR GARDEN
- DOWNSTAIRS STUDY

Bedroom 4 10'5" x 10'0"

Bedroom 5 10'4" x 7'6"

Bedroom 6 10'11" x 5'8"

Bathroom

OUTSIDE

Driveway Parking

Double Garage 17'1" x 15'8"

Private Rear Garden